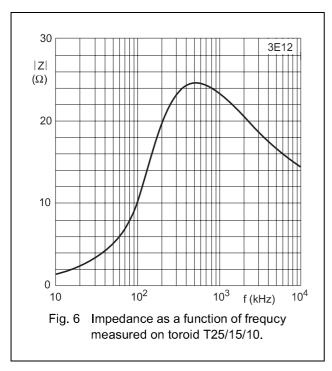

| mT                |
|                     | 100 °C; 10 kHz;<br>1200 A/m   | ≈ 290                    |                   |
| tanδ/μ <sub>i</sub> | 25 °C; 30 kHz;<br>0.25 mT     | ≤ 7 × 10 <sup>-6</sup>   |                   |
|                     | 25 °C; 100 kHz;<br>0.25 mT    | $\leq 25 \times 10^{-6}$ |                   |
| η <sub>B</sub>      | 25 °C; 10 kHz;<br>1.5 to 3 mT | $\leq 0.5 	imes 10^{-3}$ | T-1               |
| ρ                   | DC; 25 °C                     | ≈ 0.5                    | Ωm                |
| T <sub>C</sub>      |                               | ≥ 130                    | °C                |
| density             |                               | ≈ 5000                   | kg/m <sup>3</sup> |







# Material specification

## 3E12







## Material specification

### DATA SHEET STATUS DEFINITIONS

| DATA SHEET<br>STATUS      | PRODUCT<br>STATUS | DEFINITIONS                                                                                                                                                                              |
|---------------------------|-------------------|------------------------------------------------------------------------------------------------------------------------------------------------------------------------------------------|
| Preliminary specification | Development       | This data sheet contains preliminary data. Ferroxcube reserves the right to make changes at any time without notice in order to improve design and supply the best possible product.     |
| Product specification