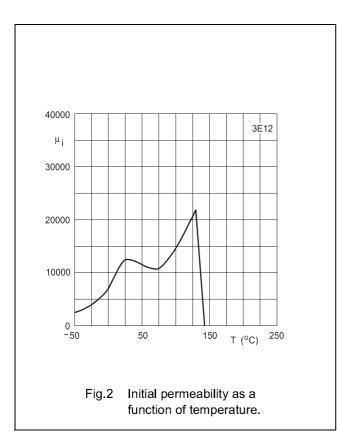

5 °C; 10 kHz;<br>1200 A/m    | ≈ 470                    | mT                |
|                     | 100 °C; 10 kHz;<br>1200 A/m   | ≈ 290                    |                   |
| tanδ/μ <sub>i</sub> | 25 °C; 30 kHz;<br>0.25 mT     | ≤ 7 × 10 <sup>-6</sup>   |                   |
|                     | 25 °C; 100 kHz;<br>0.25 mT    | $\leq 25 \times 10^{-6}$ |                   |
| η <sub>B</sub>      | 25 °C; 10 kHz;<br>1.5 to 3 mT | $\leq 0.5 	imes 10^{-3}$ | T-1               |
| ρ                   | DC; 25 °C                     | ≈ 0.5                    | Ωm                |
| T <sub>C</sub>      |                               | ≥ 130                    | °C                |
| density             |                               | ≈ 5000                   | kg/m <sup>3</sup> |







# Material specification

## 3E12







## Material specification

### DATA SHEET STATUS DEFINITIONS

| DATA SHEET<br>STATUS      | PRODUCT<br>STATUS | DEFINITIONS                                                                                                                                                                              |
|---------------------------|-------------------|------------------------------------------------------------------------------------------------------------------------------------------------------------------------------------------|
| Preliminary specification | Development       | This data sheet contains preliminary data. Ferroxcube reserves the right to make changes at any time without notice in order to improve design and supply the best poss