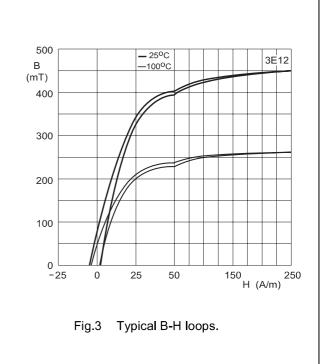

; 10 kHz;<br>1200 A/m    | ≈ 470                    | mT                |
|                     | 100 °C; 10 kHz;<br>1200 A/m   | ≈ 290                    |                   |
| tanδ/μ <sub>i</sub> | 25 °C; 30 kHz;<br>0.25 mT     | ≤ 7 × 10 <sup>-6</sup>   |                   |
|                     | 25 °C; 100 kHz;<br>0.25 mT    | $\leq 25 \times 10^{-6}$ |                   |
| η <sub>B</sub>      | 25 °C; 10 kHz;<br>1.5 to 3 mT | $\leq 0.5 	imes 10^{-3}$ | T-1               |
| ρ                   | DC; 25 °C                     | ≈ 0.5                    | Ωm                |
| T <sub>C</sub>      |                               | ≥ 130                    | °C                |
| density             |                               | ≈ 5000                   | kg/m <sup>3</sup> |







# Material specification

## 3E12







## Material specification

### DATA SHEET STATUS DEFINITIONS

| DATA SHEET<br>STATUS      | PRODUCT<br>STATUS | DEFINITIONS                                                                                                                                                                              |
|---------------------------|-------------------|------------------------------------------------------------------------------------------------------------------------------------------------------------------------------------------|
| Preliminary specification | Development       | This data sheet contains preliminary data. Ferroxcube reserves the right to make changes at any time without notice in order to improve design and supply the best possible