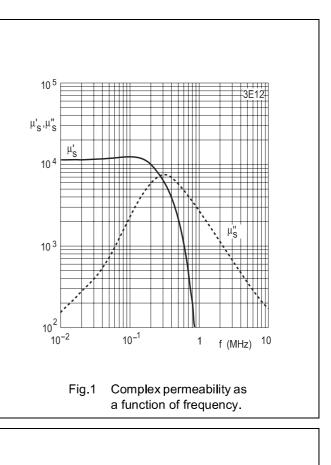

°C; 10 kHz;<br>1200 A/m    | ≈ 470                    | mT                |
|                     | 100 °C; 10 kHz;<br>1200 A/m   | ≈ 290                    |                   |
| tanδ/μ <sub>i</sub> | 25 °C; 30 kHz;<br>0.25 mT     | ≤ 7 × 10 <sup>-6</sup>   |                   |
|                     | 25 °C; 100 kHz;<br>0.25 mT    | $\leq 25 \times 10^{-6}$ |                   |
| η <sub>B</sub>      | 25 °C; 10 kHz;<br>1.5 to 3 mT | $\leq 0.5 	imes 10^{-3}$ | T-1               |
| ρ                   | DC; 25 °C                     | ≈ 0.5                    | Ωm                |
| T <sub>C</sub>      |                               | ≥ 130                    | °C                |
| density             |                               | ≈ 5000                   | kg/m <sup>3</sup> |







# Material specification

## 3E12







## Material specification

### DATA SHEET STATUS DEFINITIONS

| DATA SHEET<br>STATUS      | PRODUCT<br>STATUS | DEFINITIONS                                                                                                                                                                              |
|---------------------------|-------------------|------------------------------------------------------------------------------------------------------------------------------------------------------------------------------------------|
| Preliminary specification | Development       | This data sheet contains preliminary data. Ferroxcube reserves the right to make changes at any time without notice in order to improve design and supply the best possib