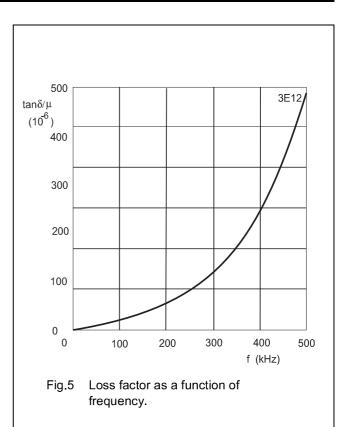

| mT                |
|                     | 100 °C; 10 kHz;<br>1200 A/m   | ≈ 290                    |                   |
| tanδ/μ <sub>i</sub> | 25 °C; 30 kHz;<br>0.25 mT     | ≤ 7 × 10 <sup>-6</sup>   |                   |
|                     | 25 °C; 100 kHz;<br>0.25 mT    | $\leq 25 \times 10^{-6}$ |                   |
| η <sub>B</sub>      | 25 °C; 10 kHz;<br>1.5 to 3 mT | $\leq 0.5 	imes 10^{-3}$ | T-1               |
| ρ                   | DC; 25 °C                     | ≈ 0.5                    | Ωm                |
| T <sub>C</sub>      |                               | ≥ 130                    | °C                |
| density             |                               | ≈ 5000                   | kg/m <sup>3</sup> |







# Material specification

## 3E12







## Material specification

### DATA SHEET STATUS DEFINITIONS

| DATA SHEET<br>STATUS      | PRODUCT<br>STATUS | DEFINITIONS                                                                                                                                                                              |
|---------------------------|-------------------|------------------------------------------------------------------------------------------------------------------------------------------------------------------------------------------|
| Preliminary specification | Development       | This data sheet contains preliminary data. Ferroxcube reserves the right to make changes at any time without notice in order to improve design and supply the best possible product.     |
| Product specification