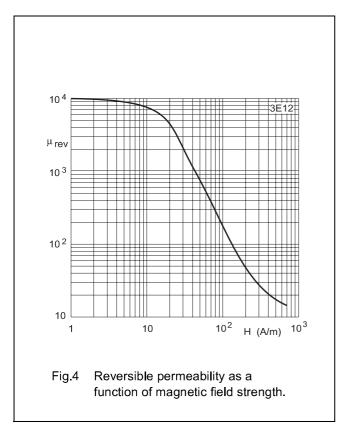

| mT                |
|                     | 100 °C; 10 kHz;<br>1200 A/m   | ≈ 290                    |                   |
| tanδ/μ <sub>i</sub> | 25 °C; 30 kHz;<br>0.25 mT     | ≤ 7 × 10 <sup>-6</sup>   |                   |
|                     | 25 °C; 100 kHz;<br>0.25 mT    | $\leq 25 \times 10^{-6}$ |                   |
| η <sub>B</sub>      | 25 °C; 10 kHz;<br>1.5 to 3 mT | $\leq 0.5 	imes 10^{-3}$ | T-1               |
| ρ                   | DC; 25 °C                     | ≈ 0.5                    | Ωm                |
| T <sub>C</sub>      |                               | ≥ 130                    | °C                |
| density             |                               | ≈ 5000                   | kg/m <sup>3</sup> |







# Material specification

## 3E12







## Material specification

### DATA SHEET STATUS DEFINITIONS

| DATA SHEET<br>STATUS      | PRODUCT<br>STATUS | DEFINITIONS                                                                                                                                                                              |
|---------------------------|-------------------|------------------------------------------------------------------------------------------------------------------------------------------------------------------------------------------|
| Preliminary specification | Development       | This data sheet contains preliminary data. Ferroxcube reserves the right to make changes at any time without notice in order to improve design and supply the best possible product.     |
| Product specificati